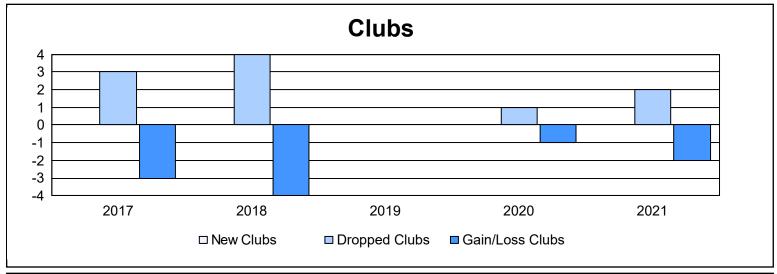

District 1 M As of June 2021 Cumulative

| Year      | New<br>Clubs | Dropped<br>Clubs | Gain/<br>Loss<br>Clubs | New<br>Members | Charter<br>Members | Reinstate<br>Members | Transfer<br>Members | Total<br>Member<br>Added | Total<br>Members<br>Dropped | Gain/<br>Loss<br>Members |
|-----------|--------------|------------------|------------------------|----------------|--------------------|----------------------|---------------------|--------------------------|-----------------------------|--------------------------|
| 2016-2017 | 0            | 3                | -3                     | 110            | 1                  | 19                   | 1                   | 131                      | 225                         | -94                      |
| 2017-2018 | 0            | 4                | -4                     | 96             | 4                  | 12                   | 8                   | 120                      | 211                         | -91                      |
| 2018-2019 | 0            | 0                | 0                      | 113            | 0                  | 1                    | 1                   | 115                      | 146                         | -31                      |
| 2019-2020 | 0            | 1                | -1                     | 69             | 1                  | 2                    | 5                   | 77                       | 147                         | -70                      |
| 2020-2021 | 0            | 2                | -2                     | 83             | 1                  | 3                    | 2                   | 89                       | 204                         | -115                     |
| Average   | 0            | 2                | -2                     | 94             | 1                  | 7                    | 3                   | 106                      | 187                         | -80                      |